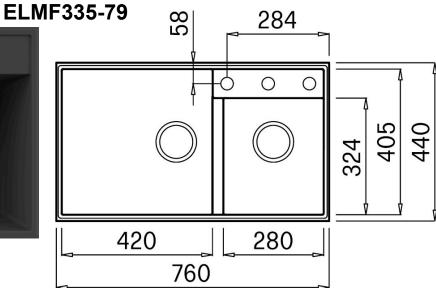

## Elleci Florence UNDER MOUNT

ELGF335-40 Black ELMF335-79 Aluminium

Corner Radius: 10mm

Includes 90mm waste and overflow

Min Cab Width: 850mm