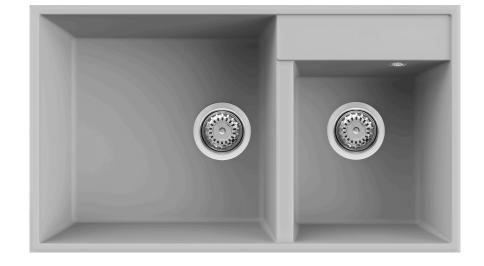

## Elleci Florence UNDER MOUNT

ELGF335-40 Black ELMF335-79 Aluminium

Corner Radius: 10mm

Includes 90mm waste and overflow

Min Cab Width: 850mm