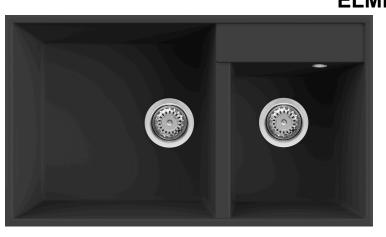

## Elleci Florence UNDER MOUNT

ELGF335-40 Black ELMF335-79 Aluminium

Corner Radius: 10mm

Includes 90mm waste and overflow

Min Cab Width: 850mm